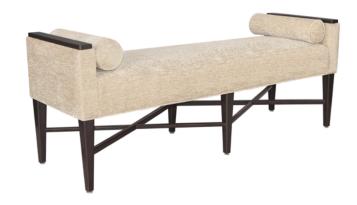

## antillo

Bench - No Back

Antillo Bench with No Back is offered in 4 sizes and features an upholstered seat, boxed on the sides. Available with or without arms, arm caps, piping and bolster pillows. The classic legs and crisscrossed underframe deliver contemporary glamour. The bolster pillows are attached but can be easily removed for cleaning.

**Multiple Widths** 

Available in 4 widths -48", 60", 66" and 80".

**Optional Piping** 

Piping is available and is optional.

Optional Kwalu Arm

Available with or without optional highimpact resistant arm

**Optional without** Pillows