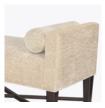

**Multiple Widths** 

Available in 4 widths -48", 60", 66" and 80".

**Optional Piping** 

Piping is available and is optional.

Optional Kwalu Arm

Available with or without optional highimpact resistant arm

**Optional without** Pillows

Available with or without optional attached removable bolster pillows.