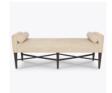

## antillo

Bench - No Back

Antillo Bench with No Back is offered in 4 sizes and features an upholstered seat, boxed on the sides. Available with or without arms, arm caps, piping and bolster pillows. The classic legs and crisscrossed underframe deliver contemporary glamour. The bolster pillows are attached but can be easily removed for cleaning.

Model: ANBNBB211 60W 20D 23H 44SW 20SD 19SH 23AH