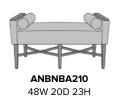

## antillo

Bench - No Back

Antillo Bench with No Back is offered in 4 sizes and features an upholstered seat, boxed on the sides. Available with or without arms, arm caps, piping and bolster pillows. The classic legs and crisscrossed underframe deliver contemporary glamour. The bolster pillows are attached but can be easily removed for cleaning.

## Statement of Line

48W 20D 19H

60W 20D 23H 23AH

66W 20D 23H 23AH

66W 20D 23H 23AH

80W 20D 19H

23AH

\*To see additional versions of this collection go to www.kwalu.com/product/antillo-bench-no-back