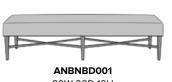

## antillo

Bench - No Back

Antillo Bench with No Back is offered in 4 sizes and features an upholstered seat, boxed on the sides. Available with or without arms, arm caps, piping and bolster pillows. The classic legs and crisscrossed underframe deliver contemporary glamour. The bolster pillows are attached but can be easily removed for cleaning.

## Statement of Line

48W 20D 19H

60W 20D 23H 23AH

66W 20D 23H 23AH

66W 20D 23H 23AH

80W 20D 19H

23AH

\*To see additional versions of this collection go to www.kwalu.com/product/antillo-bench-no-back