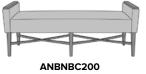

## antillo

Bench - No Back

Antillo Bench with No Back is offered in 4 sizes and features an upholstered seat, boxed on the sides. Available with or without arms, arm caps, piping and bolster pillows. The classic legs and crisscrossed underframe deliver contemporary glamour. The bolster pillows are attached but can be easily removed for cleaning.

Model: ANBNBB211 60W 20D 23H 44SW 20SD 19SH 23AH