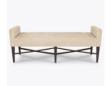

## antillo

Bench - No Back

Antillo Bench with No Back is offered in 4 sizes and features an upholstered seat, boxed on the sides. Available with or without arms, arm caps, piping and bolster pillows. The classic legs and crisscrossed underframe deliver contemporary glamour. The bolster pillows are attached but can be easily removed for cleaning.

## Statement of Line

48W 20D 19H

60W 20D 23H 23AH

66W 20D 23H 23AH

66W 20D 23H 23AH

80W 20D 19H

23AH

\*To see additional versions of this collection go to www.kwalu.com/product/antillo-bench-no-back