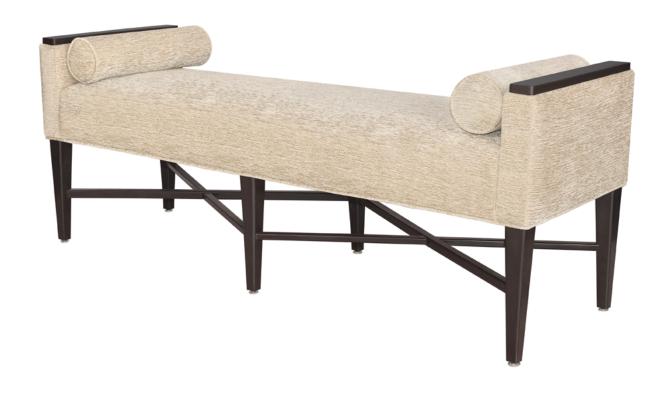

## antillo

Bench - No Back

Antillo Bench with No Back is offered in 4 sizes and features an upholstered seat, boxed on the sides. Available with or without arms, arm caps, piping and bolster pillows. The classic legs and crisscrossed underframe deliver contemporary glamour. The bolster pillows are attached but can be easily removed for cleaning.

Model: ANBNBB211 60W 20D 23H 44SW 20SD 19SH 23AH

**Multiple Widths** 

Available in 4 widths -48", 60", 66" and 80".

**Optional Piping** 

Piping is available and is optional.

Optional Kwalu Arm

Available with or without optional highimpact resistant arm

**Optional without** Pillows

Available with or without optional attached removable bolster pillows.